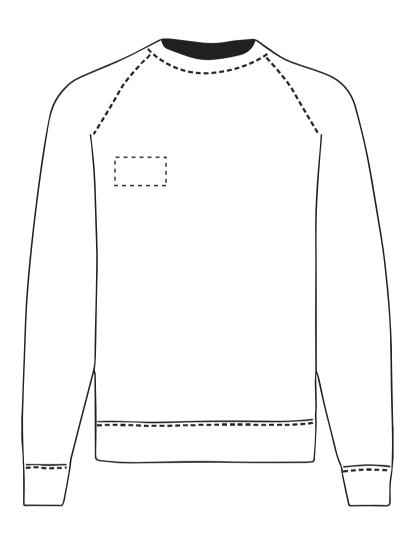

### **PANTONE REFERENCE(S)**

Full colour printing

The dashed line is to demonstrate print area and will not appear on your printed item

ARTWORK SCALE 15%

Product Image for visualisation - colours may vary

Your Ref: Quantity: Product Code:SF0003 Product Colour:White Our Ref: Version: 1

**PRINTING CONCERNS: PRINT MAY DISCOLOUR** 