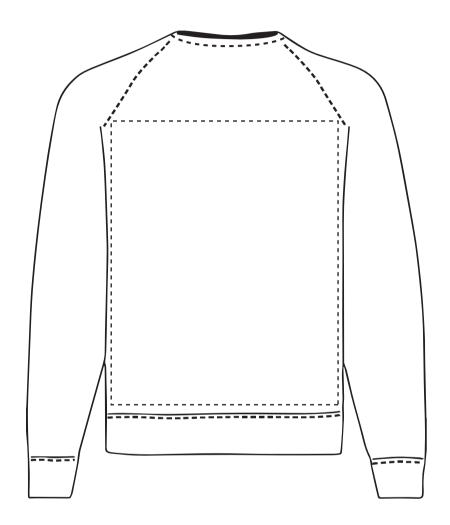

### **PANTONE REFERENCE(S)**

Full colour printing

The dashed line is to demonstrate print area and will not appear on your printed item

ARTWORK SCALE 15%

Product Image for visualisation - colours may vary

### **PANTONE REFERENCE(S)**

Full colour printing

ARTWORK SCALE 15%

The dashed line is to demonstrate print area and will not appear on your printed item

Product Image for visualisation - colours may vary

### **PANTONE REFERENCE(S)**

🚱 Full colour printing

The dashed line is to demonstrate print area and will not appear on your printed item

ARTWORK SCALE 15%

Product Image for visualisation - colours may vary

### **PANTONE REFERENCE(S)**

Full colour printing

The dashed line is to demonstrate print area and will not appear on your printed item

ARTWORK SCALE 15%

# Product Image for visualisation - colours may vary

#### **PANTONE REFERENCE(S)**

Full colour printing

The dashed line is to demonstrate print area and will not appear on your printed item

ARTWORK SCALE 15%

### **ACTUAL ARTWORK SIZE:**

123mm x 123mm

Product Image for visualisation - colours may vary