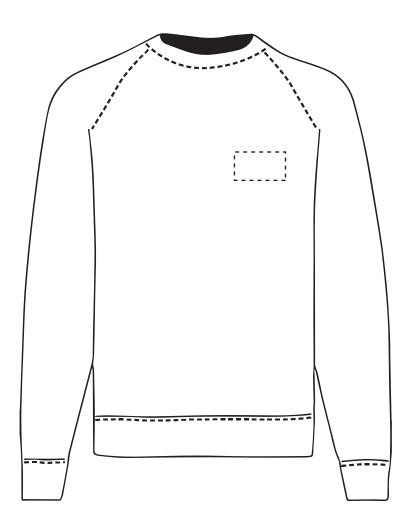

### **PANTONE REFERENCE(S)**

Full colour printing

The dashed line is to demonstrate print area and will not appear on your printed item

ARTWORK SCALE 15%

Product Image for visualisation - colours may vary

### **PANTONE REFERENCE(S)**

Full colour printing

ARTWORK SCALE 15%

The dashed line is to demonstrate print area and will not appear on your printed item

Product Image for visualisation - colours may vary

### **PANTONE REFERENCE(S)**

🚱 Full colour printing

The dashed line is to demonstrate print area and will not appear on your printed item

ARTWORK SCALE 15%

Product Image for visualisation - colours may vary

### **PANTONE REFERENCE(S)**

Full colour printing

The dashed line is to demonstrate print area and will not appear on your printed item

ARTWORK SCALE 15%

#### **PANTONE REFERENCE(S)**

Full colour printing

The dashed line is to demonstrate print area and will not appear on your printed item

ARTWORK SCALE 15%