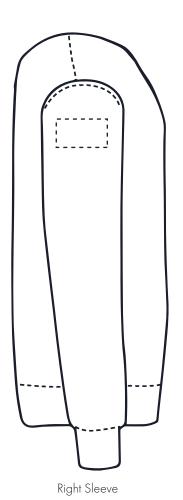

### **PANTONE REFERENCE(S)**

🚱 Full colour printing

The dashed line is to demonstrate print area and will not appear on your printed item

ARTWORK SCALE 15%

Product Image for visualisation - colours may vary