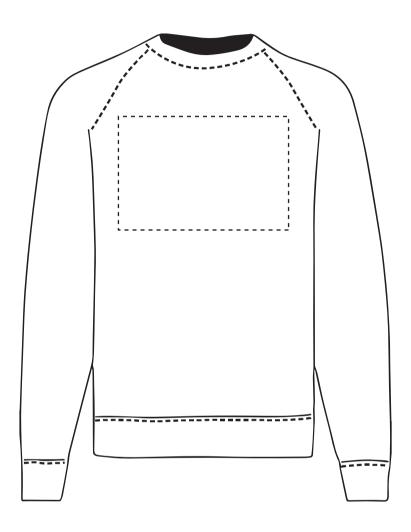

### **PANTONE REFERENCE(S)**

Full colour printing

The dashed line is to demonstrate print area and will not appear on your printed item

ARTWORK SCALE 15%

Product Image for visualisation - colours may vary