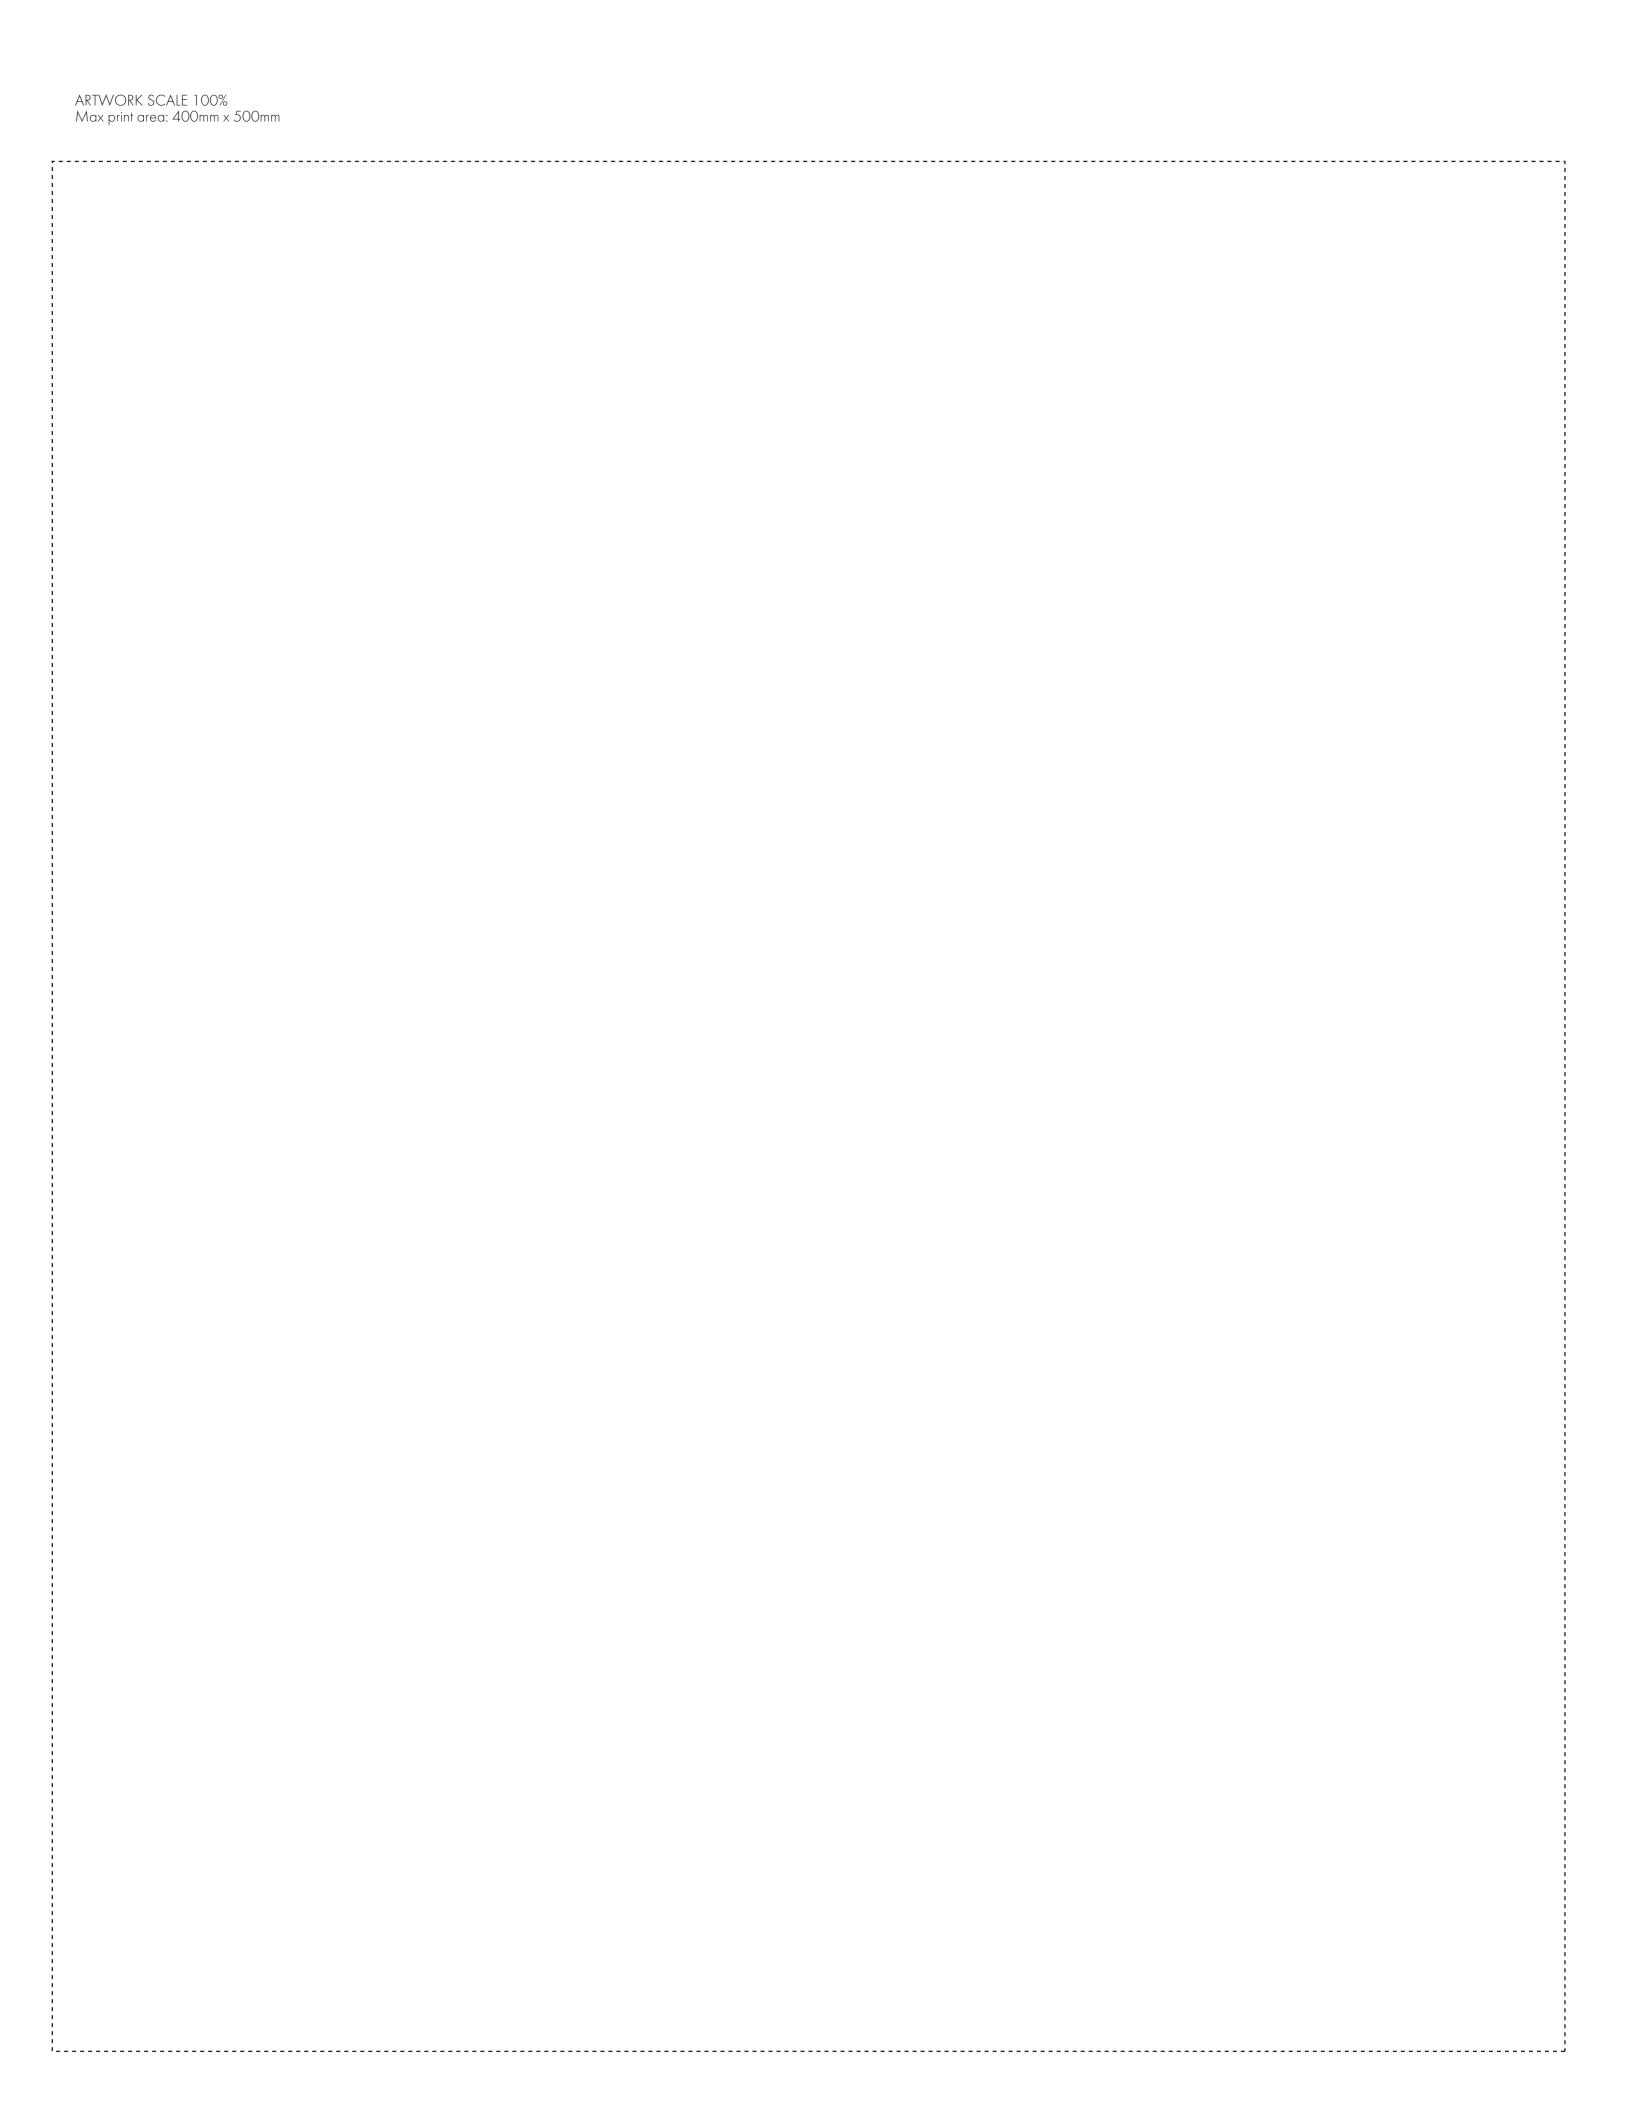

| ARTWORK SCALE 100%  Max print area 90mm x 50mm |      |
|------------------------------------------------|------|
|                                                | -    |
|                                                |      |
|                                                | <br> |
| <u></u>                                        | ,    |
|                                                |      |