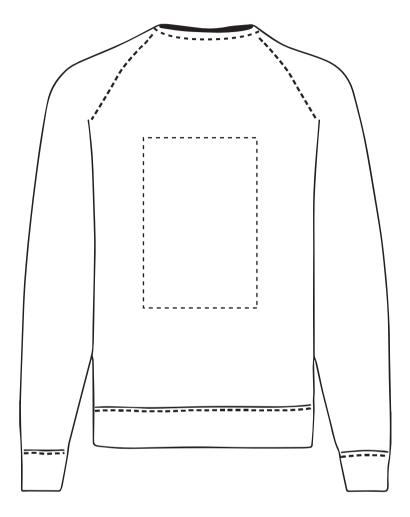

### **PANTONE REFERENCE(S)**

Full colour printing

The dashed line is to demonstrate print area and will not appear on your printed item

ARTWORK SCALE 15%

Product Image for visualisation - colours may vary

### PLEASE NOTE:

- All colours including print and product are for visual purposes only and should not be regarded as the actual colour of the product and print.
- Some products may vary from batch to batch and may differ from previous orders.
- The colour and texture of a product can also have an effect on the final print colour.
- By approving this order we accept that you understand these terms.